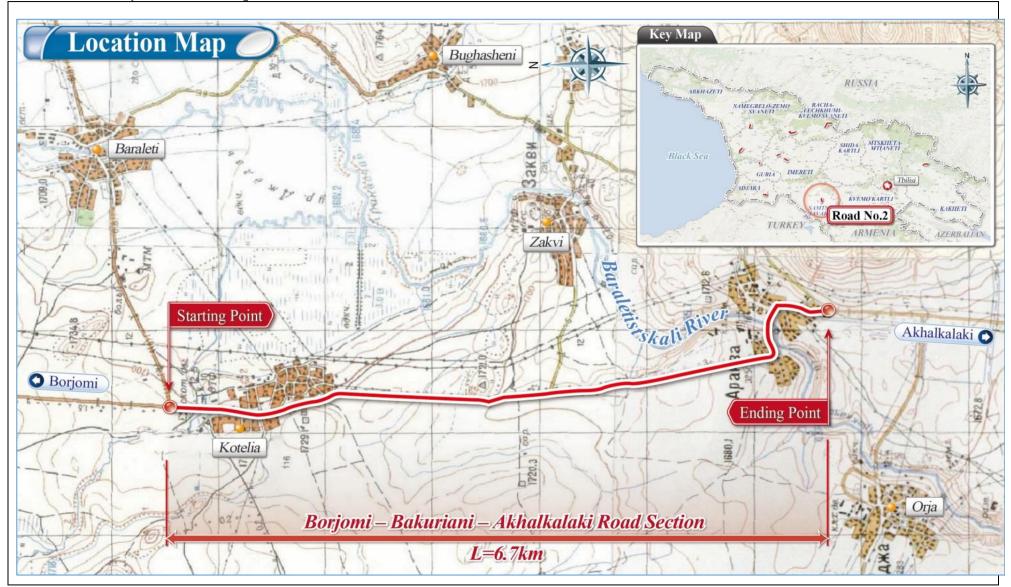

# PART 1: GENERAL PROJECT AND SITE INFORMATION

| INSTITUTIONAL & ADMIN                                                                                            | NISTRATIVE                                                                                                                                                                                                                                                                                                                                                                                                                                                                                                                                                                                                                                                                                                                                                                                                                                                                                                                                                                                                                                                                                                                                                                                                     |                                                                                                                                                            |                                    |                                                                            |  |
|------------------------------------------------------------------------------------------------------------------|----------------------------------------------------------------------------------------------------------------------------------------------------------------------------------------------------------------------------------------------------------------------------------------------------------------------------------------------------------------------------------------------------------------------------------------------------------------------------------------------------------------------------------------------------------------------------------------------------------------------------------------------------------------------------------------------------------------------------------------------------------------------------------------------------------------------------------------------------------------------------------------------------------------------------------------------------------------------------------------------------------------------------------------------------------------------------------------------------------------------------------------------------------------------------------------------------------------|------------------------------------------------------------------------------------------------------------------------------------------------------------|------------------------------------|----------------------------------------------------------------------------|--|
| Country                                                                                                          | Georgia                                                                                                                                                                                                                                                                                                                                                                                                                                                                                                                                                                                                                                                                                                                                                                                                                                                                                                                                                                                                                                                                                                                                                                                                        |                                                                                                                                                            |                                    |                                                                            |  |
| Project title                                                                                                    | Rehabilitation of Borjomi ~ Bakuriani ~ Akhalkalaki Road (S 20),<br>Section Km 69 ~ km 74 (Kotelia ~ Aragva)                                                                                                                                                                                                                                                                                                                                                                                                                                                                                                                                                                                                                                                                                                                                                                                                                                                                                                                                                                                                                                                                                                   |                                                                                                                                                            |                                    |                                                                            |  |
| Scope of project and<br>activity                                                                                 | <ul> <li>Many parts of the exposed gravel surface and asphalt pavement surface are damaged i.e., plasti deformation, pot holes due to the traffic / environmental conditions, and stagnant water at the surface layer Providing of asphalt surface layer is essential to recover road function in terms of driving convenience and driving safety.</li> <li>Existing pipes are of reinforced concrete, steel, and asbestos-cement type. Most of these pipes will b repalced due to the insufficient capacity and dysfunctionality.</li> <li>The traffic facilities such as road signs, pencing, bus staion, and etc. will be provieded and replaced with new ones since there are not existed appropriate traffic safety facilities to minimize traffic accidents.</li> <li>General information of detailed design for rehabilitation work is as follows: <ul> <li>Design speed: 60 km/h</li> <li>Width of carriageway: 7.0 m</li> <li>Number of carriageway: 2 lanes / 2 directions</li> <li>Pavement thickness: Asphalt surface layer (5cm), Stabilization layer (18cm)</li> </ul> </li> </ul>                                                                                                               |                                                                                                                                                            |                                    |                                                                            |  |
| Institutional<br>Arrangements (Name and<br>contacts)                                                             | WB<br>(Project Team Leader)                                                                                                                                                                                                                                                                                                                                                                                                                                                                                                                                                                                                                                                                                                                                                                                                                                                                                                                                                                                                                                                                                                                                                                                    | Project Management                                                                                                                                         | Local Counterpart and/or Recipient |                                                                            |  |
|                                                                                                                  | Natalya Stankevich                                                                                                                                                                                                                                                                                                                                                                                                                                                                                                                                                                                                                                                                                                                                                                                                                                                                                                                                                                                                                                                                                                                                                                                             | Giorgi Tsereteli                                                                                                                                           | Akhalkalaki                        | municipality                                                               |  |
| Implementation<br>arrangements (Name and<br>contacts)                                                            | WB<br>Safeguard Supervision<br><b>Darejan Kapanadze</b>                                                                                                                                                                                                                                                                                                                                                                                                                                                                                                                                                                                                                                                                                                                                                                                                                                                                                                                                                                                                                                                                                                                                                        | Local Counterpart<br>Supervision<br>Technical Supervisor<br>LtD "Roads Rehabilitation and<br>Modernization Supervision<br>Direction"<br>Merab Jishiashvili | Local Inspectorate<br>Supervision  | Contractor<br>LtD "AAAB<br>Project" Georgian<br>Branch Babken<br>Avetisian |  |
| SITE DESCRIPTION                                                                                                 |                                                                                                                                                                                                                                                                                                                                                                                                                                                                                                                                                                                                                                                                                                                                                                                                                                                                                                                                                                                                                                                                                                                                                                                                                |                                                                                                                                                            |                                    | L                                                                          |  |
| Name of site                                                                                                     | -                                                                                                                                                                                                                                                                                                                                                                                                                                                                                                                                                                                                                                                                                                                                                                                                                                                                                                                                                                                                                                                                                                                                                                                                              | laki Road (S 20), Section Km 6<br>/illage, Akhalkalaki Municipalit                                                                                         |                                    | ragva)                                                                     |  |
| Describe site location                                                                                           | Akhalkalaki region. The road                                                                                                                                                                                                                                                                                                                                                                                                                                                                                                                                                                                                                                                                                                                                                                                                                                                                                                                                                                                                                                                                                                                                                                                   | km74) of Borjomi~Bakuriani~<br>l starts at Kotelia village of Bor<br>ength of project section is 6.67 k                                                    | jomi~Bakuriani~Akhal               |                                                                            |  |
| Who owns the land?                                                                                               | Akhalkalaki Municipality                                                                                                                                                                                                                                                                                                                                                                                                                                                                                                                                                                                                                                                                                                                                                                                                                                                                                                                                                                                                                                                                                                                                                                                       |                                                                                                                                                            |                                    |                                                                            |  |
| Description of geographic,<br>physical, biological,<br>geological, hydrographic<br>and socio-economic<br>context | <ul> <li><u>Location:</u> Rehabilitation road is located in Akhalkalaki region. This road connects adjacent v (Aragva, Korkhi, Totkhami, Orja, Machatia, Kotelia and Zakvi) with Akhalkalaki city and other resi area of adjacent region. This road crosses the Bejanostskaei river.</li> <li><u>Air</u> - Air quality in the project area is good due to low traffic levels and the absence of industrial faction water and Soil - No pollution is reported.</li> <li><u>Flora:</u> The construction activities will be carried out within the existing alignment and without altro of the existing elements (straights, curves, widths etc.). Vegetation would only be affected in the set where side drains are to be rehabilitated or reconstructed. Vegetation is sparse along the road wi occurrence of bushes and small trees that are not part of riparian forests.</li> <li><u>Fauna</u> - Impacts upon fauna will remain unchanged during construction since works will be confit the existing road. In case of rehabilitation of existing pipes along the road the works will be loc Removal of garbage or other impediments of water flows from rivers will take place resulting in a p</li> </ul> |                                                                                                                                                            |                                    |                                                                            |  |
|                                                                                                                  | impact on existing fauna.                                                                                                                                                                                                                                                                                                                                                                                                                                                                                                                                                                                                                                                                                                                                                                                                                                                                                                                                                                                                                                                                                                                                                                                      | el is low due to low traffic level                                                                                                                         | -                                  |                                                                            |  |
|                                                                                                                  |                                                                                                                                                                                                                                                                                                                                                                                                                                                                                                                                                                                                                                                                                                                                                                                                                                                                                                                                                                                                                                                                                                                                                                                                                | rough 7 villages where 1,411 ho                                                                                                                            |                                    |                                                                            |  |
|                                                                                                                  | <u>boetar</u> - The toat will pass th                                                                                                                                                                                                                                                                                                                                                                                                                                                                                                                                                                                                                                                                                                                                                                                                                                                                                                                                                                                                                                                                                                                                                                          | iougn / vinages whele 1,411 ll                                                                                                                             |                                    |                                                                            |  |